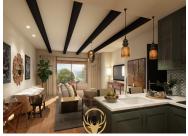

## **Features**

- Fully Furnished
- Terrace / Balcony
- Fully Equipped Kitchen
- Landscaped Gardens
- North-East Facing
- Views of Pool
- Electric Shutters
- Air Conditioning
- South-West Facing
- Views of Countryside
- Built in Wardrobes