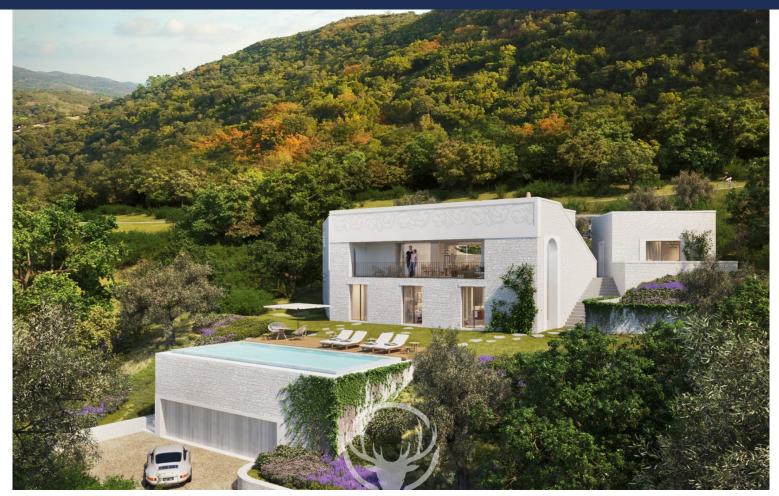

# Striking 3 bedroom villa in a beautiful hillside location of Loule

# Stunning countryside views

#### Loulé

New development of 12 contemporary detached houses. This fabulous development is the first of its kind in this beautiful location, the design delivers modern luxury and sympathetically sets it in this traditional landscape.

### **Features**

- Personal Garage
- Views of Mountain Side
- Near Golf Courses
- Electric Shutters
- Terrace / Balcony
- Views of Golf Course
- Fully Equipped Kitchen
- Built in Wardrobes
- Personal Pool
- Views of Countryside
- Fireplaces
- Landscaped Gardens