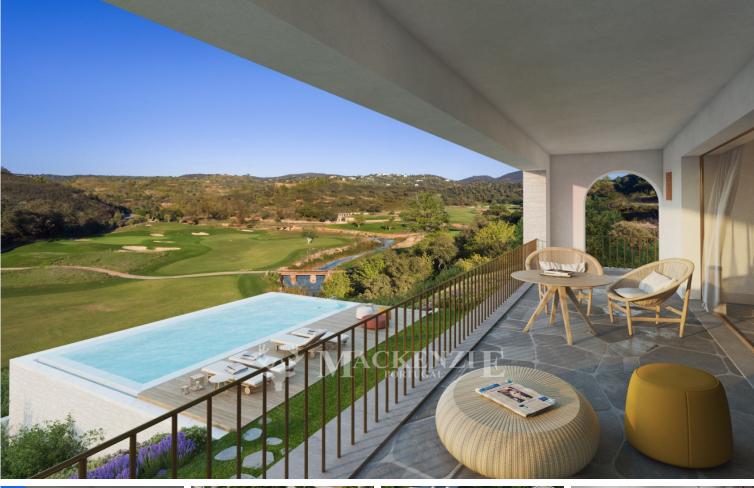

#### Stunning countryside views

#### Loulé

Only twelve unique villas are available, each fully detached and situated upon an expansive plot of between 1.700 and 3.300m<sup>2</sup>. With a total area ranging from 390 to 570m<sup>2</sup>, each boasts incredible views with complete privacy.

#### Features

- Terrace / Balcony
- Views of Countryside
- Electric Shutters
- Air Conditioning
- Personal Pool
- Near Golf Courses
- Built in Wardrobes
- Views of Golf Course
- Fully Equipped Kitchen
- Landscaped Gardens