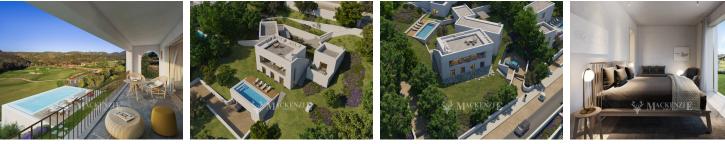

#### Loulé

Only twelve unique villas are available, each fully detached and situated upon an expansive plot of between 1.700 and 3.300m<sup>2</sup>. With a total area ranging from 390 to 570m<sup>2</sup>, each boasts incredible views with complete privacy.

#### Features

- Terrace / Balcony
- Views of Countryside
- Electric Shutters
- Air Conditioning
- Personal Pool
- Near Golf Courses
- Built in Wardrobes
- Views of Golf Course
- Fully Equipped Kitchen
- Landscaped Gardens

### **Ref: LOU3305**

| Bedrooms   | 5                   |  |
|------------|---------------------|--|
| Bathrooms  | 6                   |  |
| Built area | 402m <sup>2</sup>   |  |
| Plot area  | 2,477m <sup>2</sup> |  |
| Pool       | Yes                 |  |
|            |                     |  |