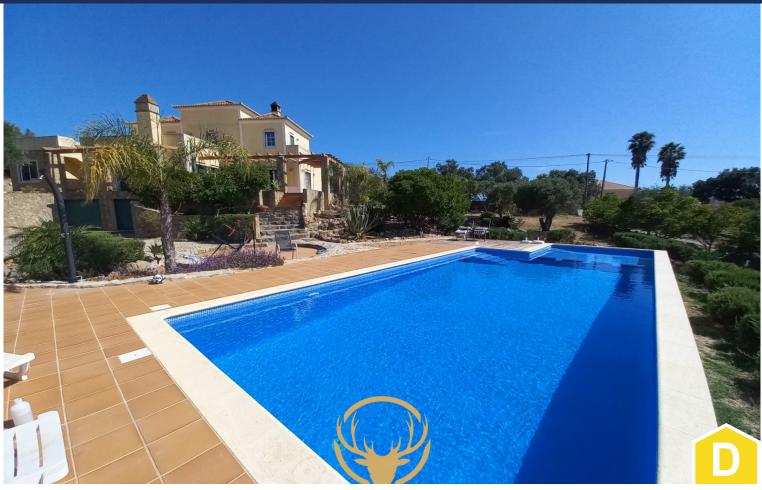

#### São Brás de Alportel

Nestled into the hillside a short drive from the town of São Brás with beautiful views of the Serra and surrounding countryside. This family home sits comfortably in the center of its substantial and very private plot and takes in spectacular views

## Features

- Fully Furnished
- Views of Pool
- Electric Gates
- Air Conditioning
- Personal Garage
- Separate Utility Room
- Built in Wardrobes
- Available for Rent

- Fully Equipped Kitchen
- Landscaped Gardens
- Portuguese Barbeque

| Ref: | SBA6 | 612R |
|------|------|------|

| Bedrooms   | 5                 |
|------------|-------------------|
| Bathrooms  | 5                 |
| Built area | 227m <sup>2</sup> |
| Plot area  | 0m <sup>2</sup>   |
| Pool       | Yes               |
|            |                   |