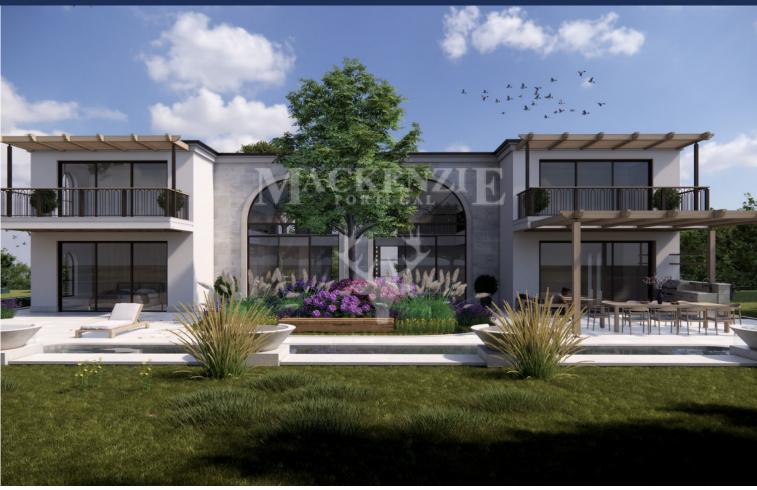

# Plot with appoved project in new area of Vilamoura.

### Possibility to buy turnkey villa

#### Vilamoura

Villa Nea combines timeless architecture with modern comfort, whilst respecting the context of its surroundings. Versatile, multi-functional, and transformable spaces create the possibility for both open-plan living and privacy and functionality.

#### Features

- Terrace / Balcony
- Views of Pool
- Multi-Function Space
- Irrigation System
- Personal Pool
- Security Video Entrance
- Near Golf Courses
- Fully Equipped Kitchen
- Indoor Pool
- Fruitful Vegetation
- Near Algarve Beaches
- Double Glaze Windows

| Bedrooms   | 6                   |
|------------|---------------------|
| Bathrooms  | 8                   |
| Built area | 550m <sup>2</sup>   |
| Plot area  | 2,910m <sup>2</sup> |

Pool

Ref: VM2208